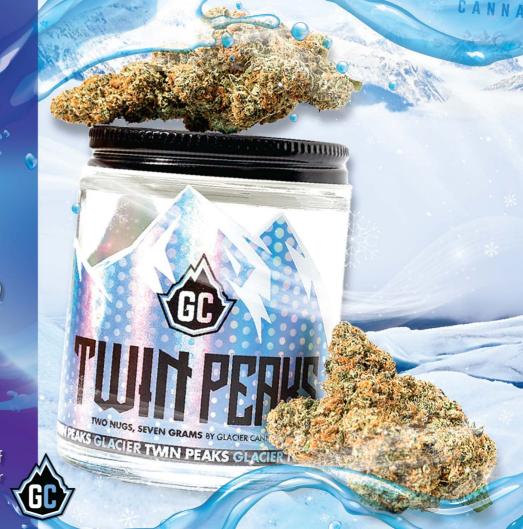

### TWIN PEAKS (7g)

Two *gigantic nugs*, 7 grams total, prepared with the *care* and expertise that defines every Glacier release. Grown by weed experts, **trimmed by hand**, and cured to perfection in *glass jars*, preserving each strain properly every time.

## **GLACIER CANNABIS**

Glacier Cannabis Logo Oneline

Twin Peaks (7g)

Avalanche Pack (28g)

**GLACIER CANNABIS TRADEMARKS** 