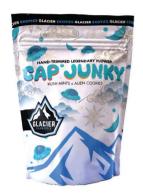

### **GLACIER 8TH PREPACK: CAP JUNKY** HAND-TRIMMED LEGENDARY FLOWER (3.5g)

Testing at a whopping 34%+ an evenly balanced hybrid that embodies Glacier's commitment to purity, potency, and Michigan's frosty glacial heritage. Just as glaciers have shaped Michigan's landscape over millennia, Glacier Cannabis has carefully crafted Cap Junky to offer a unique and unforgettable cannabis experience. Our legendary dank flower hand-trimmed to perfection in small batches for the ultimate experience.