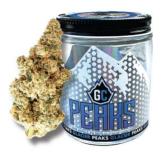

### PEAKS (5g)

Features one pristine **5-gram nug**, each jar a testament to the care and expertise that goes into every single **Glacier product**. Perfect for the connoisseur to the novice alike, these nugs are **hand-selected** & carefully trimmed to preserving quality, terpenes & potency.

### **GLACIER PEAKS: MEMBER BERRY** ONE SUPER FROSTY HUGE NUG (5g)

Dive into berry bliss! This strain, a delightful blend of Skunk Berry and Mandarin Sunset, promises a sweet and fruity escape. This 5-gram nug is hand-selected and expertly trimmed, ensuring premium quality and impressive bag appeal. Packaged in high-quality, reusable glass jars with metal lids and paper labels, Glacier Peaks products are plastic-free, reflecting our commitment to sustainability and premium quality.