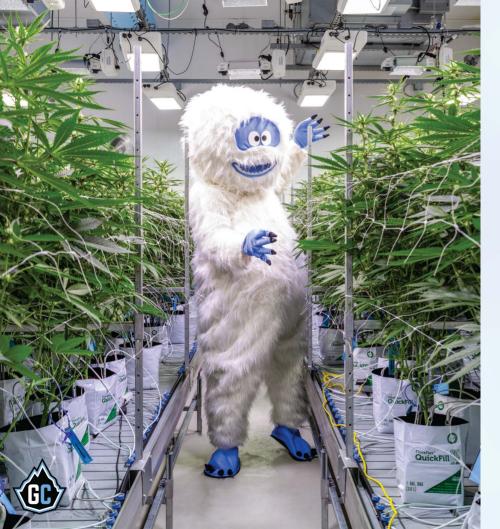

### THE GLACIER MASCOT

#### A LEGENDARY YETI FROM THE NORTH

Say hello to Bumble, the spirited mascot of Glacier Cannabis. Our loyal yeti embodies the adventurous and chilled-out vibes that define cannabis. This legendary yeti roams the frosty peaks, bringing the best of our hand-trimmed flowers to cannabis connoisseurs everywhere.

#### **BUMBLE'S FAVORITE STONER ACTIVITIES**

**Biking** 

Skateboarding

**Trimming** 

Gardening

Bumble is more than just a mascot; he's a symbol of quality, passion, and the natural excellence of Glacier Cannabis. Whether he's appearing at events, featured in our marketing, or just hanging out on our merch, Bumble adds a touch of fun and authenticity to everything we do. Keep an eye out for Bumble at the next Vendor Day to join him on his frosty adventures. He's here to remind us all to stay cool, stay curious, and enjoy the finest cannabis around.