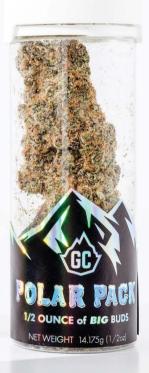

### GLACIER'S POLAR PACK (14g)

Here at **Glacier Cannabis**, we're super excited to share with you one of the latest marvels from our innovative product line – the Polar Pack!

Tailored for those who relish the grandeur in their greens, each re-sealable jar holds half an ounce of our most colossal nugs! These safe, durable tubes are great way to make a **GIGANTIC IMPACT!** 

Join us in celebrating the *spirit of Michigan* and the *art of craft flower* with a Polar Pack – **a perfect embodiment** of Glacier's commitment to farming excellence, purity, and an ethos of *local loyalty*.

Available in a variety of strains, get ready to lose yourself in the **frosty, clean, & powerful world** of new releases at Glacier; where every humongous nug tells a story of **passion**, **precision & pride**.