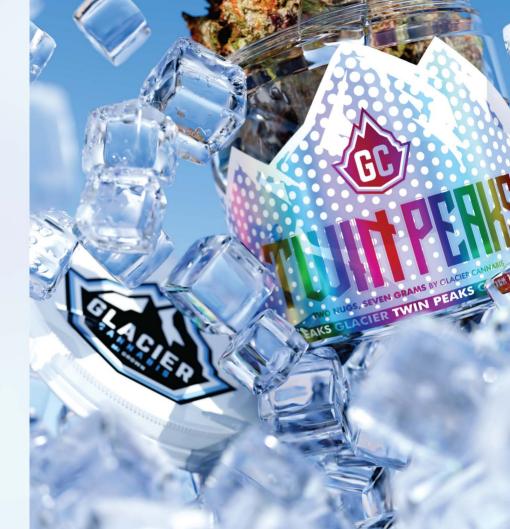

### TWIN PEAKS (7g)

Two *gigantic nugs*, 7 grams total, prepared with the *care* and expertise that defines every Glacier release. Grown by weed experts, **trimmed by hand**, and cured to perfection in *glass jars*, preserving each strain properly every time.

### **GLACIER TWIN PEAKS: SUPER BOOF** TWO SUPER FROSTY HUGE NUGS (7g)

Ignite your senses with Glacier's Dante's Inferno Twin Peaks 7g Nug. This fiery strain is a potent blend of OOOZE and Devil Driver, offering an intense and exhilarating experience. Featuring two premium nugs totaling 7 grams, these nugs are hand-selected and carefully trimmed to maintain the highest quality.