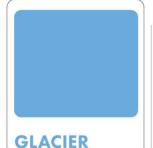

### **QUICK COLOR SWATCHES**

PRO-TIP: DRAG & DROP YOUR EYE DROPPER TOOL OVER THESE AREAS!

#68ABE4

#9594D2

#000000