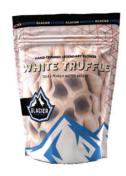

### **AVALANCHE PACK: WHITE TRUFFLE** FROSTY PRE-GROUND OUNCES (28g)

Inspired by Michigan's pristine glaciers. This 1 oz pack of pre-ground flower is crafted for convenience and premium quality. The White Truffle strain, known for its rich, earthy flavors with hints of nutty sweetness, elevates this pack to gourmet status. Each nug is meticulously selected and ground to perfection, ensuring you enjoy the full spectrum of cannabinoids and terpenes. Whether you're packing your favorite piece on the go, or needing to roll joints quickly at home; retire the grinder and indulge in the Avalanche Pack from Glacier!