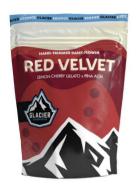

#### **GLACIER 8TH PREPACK: RED VELVET** HAND-TRIMMED LEGENDARY FLOWER (3.5g)

Indulge in the decadent charm of Red Velvet in Glacier's handy pre-packed eighths. Celebrated for its rich dessert-like flavor, each inhale envelops you in sweet creamy notes, turning every session into a gourmet experience. The dank buds are absolutely CAKED in frost, making them as visually appealing as they are flavorful. Not to be missed.