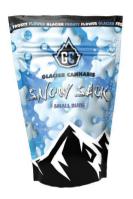

### **GLACIER'S SNOW SACK (28g)**

Imagine a world where the convenience of pre-ground meets tactile pleasure of breaking up small buds: Get ready for the frost because **Glacier's Snow Sack** brings this vision to life. Each one-ounce bag is filled with **small**, **perfectly sized buds** that are ideal for those who cherish the tactile joy of breaking up their own buds but also want to save time.

**Feel the dankness**, relish the aroma, and enjoy the ease of packing a bowl or rolling the perfect spliff to carry wherever you go. Snow Sack is about preserving the ritual of cannabis consumption without sacrificing unnecessary time, quality or convenience.