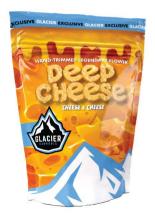

### **DEEP CHEESE (COMING SOON!)**CHEESE x CHEESE

An indica-dominant powerhouse that brings the classic Cheese lineage to a whole new level of depth and flavor. Born from the iconic Skunk #1 genetics, this strain is a feast for the senses, boasting a pungent aroma that's both earthy and savory, with unmistakable notes of aged cheese and a hint of sweetness on the back end. If you're a fan of the funk, Deep Cheese delivers in spades.