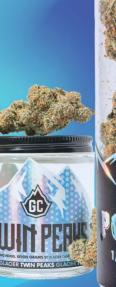

### TWIN PEAKS (7g)

Two *gigantic nugs*, 7 grams total, prepared with the *care* and expertise that defines every Glacier release. Grown by weed experts, **trimmed by hand**, and cured to perfection in *glass jars*, preserving each strain properly every time.

### **GLACIER TWIN PEAKS: SUPER BOOF** TWO SUPER FROSTY HUGE NUGS (7g)

Ignite your senses with Glacier's Dante's Inferno Twin Peaks 7g Nug. This fiery strain is a potent blend of OOOZE and Devil Driver, offering an intense and exhilarating experience. Featuring two premium nugs totaling 7 grams, these nugs are hand-selected and carefully trimmed to maintain the highest quality.