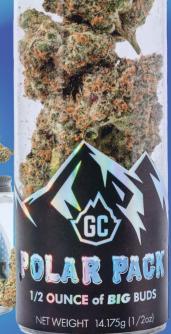

### GLACIER'S POLAR PACK (14g)

Here at **Glacier Cannabis**, we're super excited to share with you one of the latest marvels from our innovative product line – the Polar Pack!

Tailored for those who relish the grandeur in their greens, each re-sealable jar holds half an ounce of our most colossal nugs! These safe, durable tubes are great way to make a **GIGANTIC IMPACT!** 

### POLAR PACK: GLACIER BREATH HALF OUNCE OF ICEBERG-SIZED NUGS (14g)

Glacier's Polar Pack, an amazing selection embodying the essence of pure, potent, and locally cultivated Michigan craft flower. This half-ounce pack features our most significant nugs, carefully curated to deliver an unparalleled experience. The Glacier Breath strain, with its refreshing minty and earthy notes, brings a cooling burst of flavor to this pack. Each nug is meticulously selected and hand-trimmed to perfection, preserving the full spectrum of cannabinoids and terpenes.