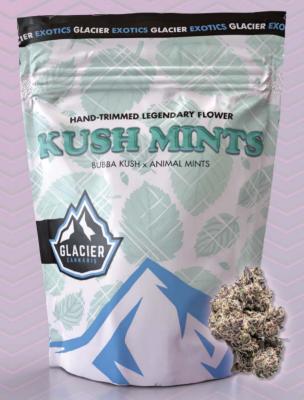

### HAND-TRIMMED LEGENDARY FLOWER

Each **Glacier** growroom houses a **single strain**, ensuring a carefully controlled environment tailored to the **specific needs** of the strain in terms of temperature, humidity, light, and nutrient feeds. This approach allows us to **optimize the growth** and traits of each strain, making each bud a refined, unique masterpiece.

### **EIGHTH PRE-PACKS (3.5G)**

**Glacier pre-packs** contain contain hand-trimmed buds that are Grade A! This symbolizes our unwavering commitment to **quality & precision** in Glacier's priority selection and preparation of our truly special & sacred cannabis plant.

Each *legendary eighth* contains 3.5 grams of hand-selected and *carefully trimmed* premium buds. This professional process **guarantees consistency**, which is paramount in ensuring customers receive the same *high-quality* experience every time they choose a **Glacier Cannabis** pre-packed 8th of any strain.