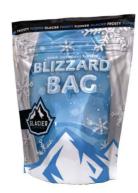

### **GLACIER'S BLIZZARD BAG (7g)**

There are times when an 8th prepack simply doesn't cut it. Enter the **Blizzard Bag**. We offer your favorite strains in a substantial 7-gram package that ensures you won't run out when you need it most. And the best part? We've scaled the price to make sure you get **more bang for your buck**.

With Blizzard Bags, you're not just stocking up on bigger quantities of our **legendary flower**; you're investing in more *moments*, more *relaxation* & more *enjoyment*, all while keeping your *budget* in check. Glacier products give you the **freedom** to choose what's right for you.