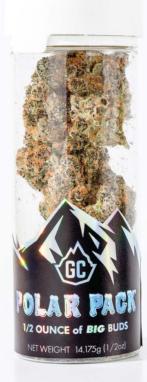

### GLACIER'S POLAR PACK (14g)

Here at **Glacier Cannabis**, we're super excited to share with you one of the latest marvels from our innovative product line – the Polar Pack!

Tailored for those who relish the grandeur in their greens, each re-sealable jar holds half an ounce of our most colossal nugs! These safe, durable tubes are great way to make a **GIGANTIC IMPACT!** 

Join us in celebrating the *spirit of Michigan* and the *art of craft flower* with a Polar Pack – **a perfect embodiment** of Glacier's commitment to farming excellence, purity, and an ethos of *local loyalty*.

Available in a variety of strains, get ready to lose yourself in the **frosty, clean, & powerful world** of new releases at Glacier; where every humongous nug tells a story of **passion**, **precision & pride**.