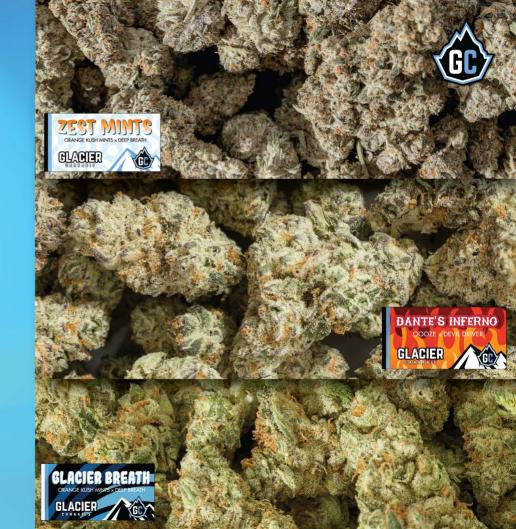

Glacier Zest Mints #1 3.5g

by Glacier Cannabis THC 28.1% CBD 0.2%

1/4 ounce \$15.00

add to cart

Hybrid flower Glacier Dante's Inferno

3.50 by Glacier Cannabis THC 26.2% CRD 0.0%

1/4 ounce

\$15.00

### **GLACIER PEAKS XL: ZEST MINTS** TOP OF YOUR FAVORITE PLANT (8g)

Ever browsed a cannabis forum and seen a photo of a massive, perfectly frosty nug, wishing you could have it for yourself? Glacier's Peaks XL 8g Nug makes that dream a reality. The Zest Mints strain, a vibrant blend of citrusy and minty notes, is a highlight of our Peaks XL series. Each colossal 8-gram nug is carefully hand-selected from our premium crops, showcasing Glacier's dedication to quality and precision.

### **SNOW SACK: DANTE'S INFERNO**FULL OUNCE OF FROSTY SMALL BUDS (28g)

This 28g pack of frosty small buds brings the essence of Michigan's finest craft cannabis right to your fingertips. Dante's Inferno, a robust cross between OOOZE and Devil Driver, offers a bold combination of spicy and earthy flavors with a hint of sweetness that ignites your senses. Each small bud is hand-trimmed to ensure the preservation of its rich cannabinoid and terpene profile, providing a superior cannabis experience.