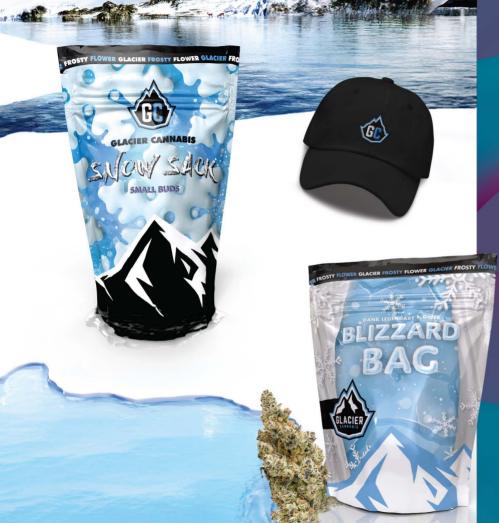

### **GLACIER'S SNOW SACK (28g)**

Imagine a world where the convenience of pre-ground meets tactile pleasure of breaking up small buds: Get ready for the frost because **Glacier's Snow Sack** brings this vision to life. Each one-ounce bag is filled with **small**, **perfectly sized buds** that are ideal for those who cherish the tactile joy of breaking up their own buds but also want to save time.

**Feel the dankness**, relish the aroma, and enjoy the ease of packing a bowl or rolling the perfect spliff to carry wherever you go. Snow Sack is about preserving the ritual of cannabis consumption without sacrificing unnecessary time, quality or convenience.

### **GLACIER'S BLIZZARD BAG (7g)**

There are times when an 8th prepack simply doesn't cut it. Enter the **Blizzard Bag**. We offer your favorite strains in a substantial 7-gram package that ensures you won't run out when you need it most. And the best part? We've scaled the price to make sure you get **more bang for your buck**.

With Blizzard Bags, you're not just stocking up on bigger quantities of our **legendary flower**; you're investing in more *moments*, more *relaxation* & more *enjoyment*, all while keeping your *budget* in check. Glacier products give you the **freedom** to choose what's right for you.