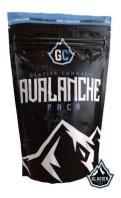

### **AVALANCHE PACK: WHITE TRUFFLE** FROSTY PRE-GROUND OUNCES (28g)

Inspired by Michigan's pristine glaciers. This 1 oz pack of pre-ground flower is crafted for convenience and premium quality. The White Truffle strain, known for its rich, earthy flavors with hints of nutty sweetness, elevates this pack to gourmet status. Each nug is meticulously selected and ground to perfection, ensuring you enjoy the full spectrum of cannabinoids and terpenes. Whether you're packing your favorite piece on the go, or needing to roll joints quickly at home; retire the grinder and indulge in the Avalanche Pack from Glacier!