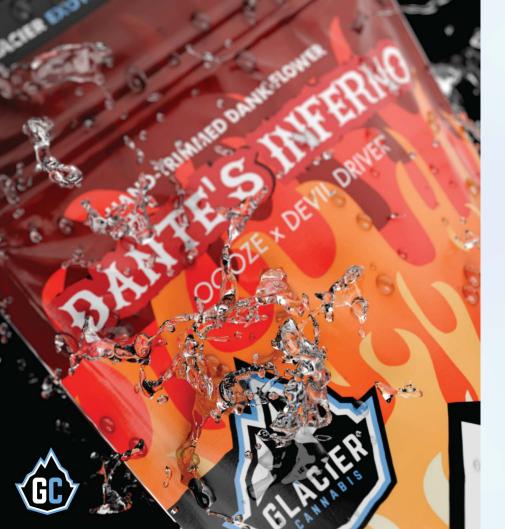

### **GLACIER TWIN PEAKS: SUPER BOOF** TWO SUPER FROSTY HUGE NUGS (7g)

Ignite your senses with Glacier's Dante's Inferno Twin Peaks 7g Nug. This fiery strain is a potent blend of OOOZE and Devil Driver, offering an intense and exhilarating experience. Featuring two premium nugs totaling 7 grams, these nugs are hand-selected and carefully trimmed to maintain the highest quality.

### **SNOW SACK: DANTE'S INFERNO**FULL OUNCE OF FROSTY SMALL BUDS (28g)

This 28g pack of frosty small buds brings the essence of Michigan's finest craft cannabis right to your fingertips. Dante's Inferno, a robust cross between OOOZE and Devil Driver, offers a bold combination of spicy and earthy flavors with a hint of sweetness that ignites your senses. Each small bud is hand-trimmed to ensure the preservation of its rich cannabinoid and terpene profile, providing a superior cannabis experience.