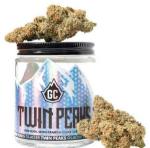

### TWIN PEAKS (7g)

Two *gigantic nugs*, 7 grams total, prepared with the *care* and expertise that defines every Glacier release. Grown by weed experts, **trimmed by hand**, and cured to perfection in *glass jars*, preserving each strain properly every time.

### **GLACIER TWIN PEAKS: SUPER BOOF** TWO SUPER FROSTY HUGE NUGS (7g)

Ignite your senses with Glacier's Dante's Inferno Twin Peaks 7g Nug. This fiery strain is a potent blend of OOOZE and Devil Driver, offering an intense and exhilarating experience. Featuring two premium nugs totaling 7 grams, these nugs are hand-selected and carefully trimmed to maintain the highest quality.