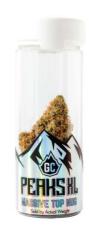

### PEAKS XL (8g)

Stand out in a world of usual buds! **GC's Peaks XL** offers an actual **top cola** from a plant that represents the *zenith* of cannabis cultivation. *Sometimes* size **DOES** matter! Great for making a **huge**, **frosty impression** or treating yourself.

### **GLACIER PEAKS XL: ZEST MINTS** TOP OF YOUR FAVORITE PLANT (8g)

Ever browsed a cannabis forum and seen a photo of a massive, perfectly frosty nug, wishing you could have it for yourself? Glacier's Peaks XL 8g Nug makes that dream a reality. The Zest Mints strain, a vibrant blend of citrusy and minty notes, is a highlight of our Peaks XL series. Each colossal 8-gram nug is carefully hand-selected from our premium crops, showcasing Glacier's dedication to quality and precision.

### **GLACIER PEAKS XL: BLAST CHILLER**GIANT TOP NUG OF YOUR FAVORITE STRAIN (8g)

From the first glance, Peaks XL nugs impress with their visually stunning, frosty appearance. The dense trichomes glisten, hinting at the rich, flavorful journey ahead. Upon opening the jar, you're greeted with an orchestra of aromas—a complex blend of earthy, citrus, and sweet notes that tantalize the senses. Glacier Peaks XL nugs are perfect for connoisseurs seeking top-shelf excellence, professionals unwinding after a long day, culinary artists infusing their gourmet creations, and adventurers enhancing their outdoor escapades.