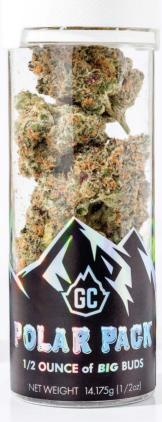

### GLACIER'S POLAR PACK (14g)

Here at **Glacier Cannabis**, we're super excited to share with you one of the latest marvels from our innovative product line – the Polar Pack!

Tailored for those who relish the grandeur in their greens, each re-sealable jar holds half an ounce of our most colossal nugs! These safe, durable tubes are great way to make a **GIGANTIC IMPACT!** 

Join us in celebrating the *spirit of Michigan* and the *art of craft flower* with a Polar Pack – **a perfect embodiment** of Glacier's commitment to farming excellence, purity, and an ethos of *local loyalty*.

Available in a variety of strains, get ready to lose yourself in the **frosty, clean, & powerful world** of new releases at Glacier; where every humongous nug tells a story of **passion**, **precision & pride**.