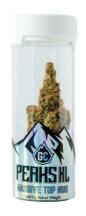

### PEAKS XL (8g)

Stand out in a world of usual buds! **GC's Peaks XL** offers an actual **top cola** from a plant that represents the *zenith* of cannabis cultivation. *Sometimes* size **DOES** matter! Great for making a **huge**, **frosty impression** or treating yourself.

### **GLACIER PEAKS XL: ZEST MINTS** TOP OF YOUR FAVORITE PLANT (8g)

Ever browsed a cannabis forum and seen a photo of a massive, perfectly frosty nug, wishing you could have it for yourself? Glacier's Peaks XL 8g Nug makes that dream a reality. The Zest Mints strain, a vibrant blend of citrusy and minty notes, is a highlight of our Peaks XL series. Each colossal 8-gram nug is carefully hand-selected from our premium crops, showcasing Glacier's dedication to quality and precision.